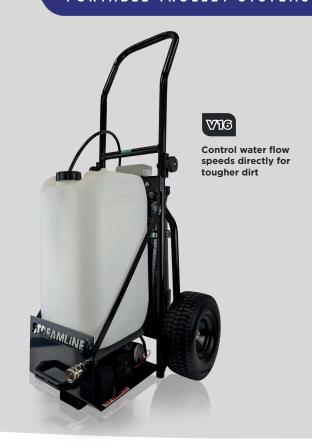

## **DI Or Delivery Only Portable Pure Water Trolley System**

The Streamflo® 25ltr Portable Trolley System is the go-to choice for professional window cleaners and contract cleaners. Featuring a 25ltr container with a powerful 100psi diaphragm pump that guarantees a steady and efficient flow. The compact design, collapsible handles, and lightweight frame with front-mounted handle provide easy storage and handling even in confined spaces. Equipped with a rechargeable Li-ion battery, intelligent charger, and a 5-hour charge time for a 12-hour run-time, it offers efficient operation, lasting up to 2-3 days depending on usage.

## **Features**

The inclusion of a Streamline™ flow controller maximises flow, saving water effectively. For added convenience, the trolley features low-profile flat-free tyres for rough terrain, and a stainless outlet connector with a stop valve to conserve water when disconnected. With optional DI filtration for fast pure water production, a filter cartridge system for quick and easy changes, and a TDS hand-held meter for accurate water quality checks (DI version only), this portable trolley system delivers both specifications and benefits in one comprehensive solution.

## **System Features**

- Powerful 100psi diaphragm pump.
- Streamline™ flow controller to maximise flow and save wasting water.
- Compact design, with collapsible handles for storing in confined spaces.
- Lightweight frame with handle mounted on the front plate, for easy lifting and handling.
- Low profile flat-free tyres, for rough terrain.