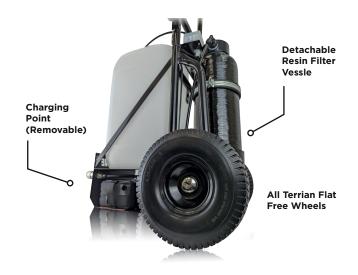

## **Features**

The inclusion of a Streamline™ flow controller maximises flow, saving water effectively. For added convenience, the trolley features low-profile flat-free tyres for rough terrain, and a stainless outlet connector with a stop valve to conserve water when disconnected. With optional DI filtration for fast pure water production, a filter cartridge system for quick and easy changes, and a TDS hand-held meter for accurate water quality checks (DI version only), this portable trolley system delivers both specifications and benefits in one comprehensive solution.

## **System Features**

- Powerful 100psi diaphragm pump.
- Streamline™ flow controller to maximise flow and save wasting water.
- Compact design, with collapsible handles for storing in confined spaces.
- Lightweight frame with handle mounted on the front plate, for easy lifting and handling.
- Low profile flat-free tyres, for rough terrain.