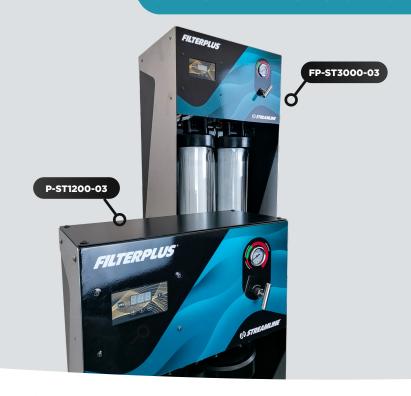

## **Free-Standing RO Units**

This free-standing RO unit has a fully incorporated RO set up with a large filter capacity which present to you, one of the easiest ways to filter all the chemicals within the water, bringing you pure water on demand.

This RO Unit has a waste adjustment valve which allows the operator to adjust the pure water ratio as required.

An optional DI filter vessel can be easily be added on to the unit, to provide a final polish if required. The RO unit is fully automatic allowing for flushing and maintenance of the unit and providing a highly efficient pure water system.

The RO unit has a stainless steel support frame to miniise rust in wet environments.

••••••

## **Features**

- Compact and professional design free standing unit
- Fully incorporated RO Set up with pre-filters
- · DI Filter accessory easily added on
- Fully adjustable Water Waste ration
- Shut off system fitted
- Easily adaptable to suit any country
- Additional wall bracket available for wall mounting
- Stainless steel support frame
- Built in TDS in the controller
- Automatic shut off when the tank is filled
- Full flush function available