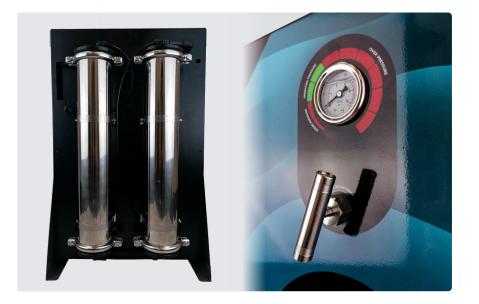

This RO Unit has a waste adjustment valve which allows the operator to adjust the pure water ratio as required.

An optional DI filter vessel can be easily be added on to the unit, to provide a final polish if required. The RO unit is fully automatic allowing for flushing and maintenance of the unit and providing a highly efficient pure water system.

The RO unit has a stainless steel support frame to miniise rust in wet environments.

••••••