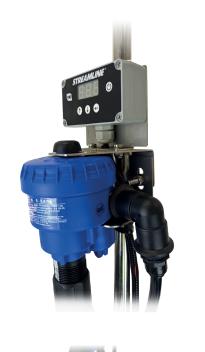

## **Features & Benefits**

- Durable stainless steel frame.
- Streamline® V16 flow controller to maximise flow and save wasting solution.
- Low profile flat-free tyres, for rough terrain.
- Built-in booster pump and lithium-ion battery. (5 hour run time)
- Holds two 5ltr chemical containers.
- Lightweight frame with handle mounted on the front plate for easy lifting and handling
- Dosatron metering valve for accurate chemical dosing.