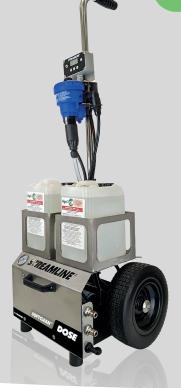

## **Chemical Dosing Softwash Trolley**

This product can mix Algo Clear (or similar) accurately with water at a pre-set ratio on demand. Connect to a water source to produce a chemical mix either via the pump or directly through the Dosatron dosing unit. The Softclean™ Dose has receptacles for two 5ltr chemical containers.

## **Features & Benefits**

- Durable stainless steel frame.
- Streamline® V16 flow controller to maximise flow and save wasting solution.
- Low profile flat-free tyres, for rough terrain.
- Built-in booster pump and lithium-ion battery. (5 hour run time)
- Holds two 5ltr chemical containers.
- Lightweight frame with handle mounted on the front plate for easy lifting and handling
- Dosatron metering valve for accurate chemical dosing.