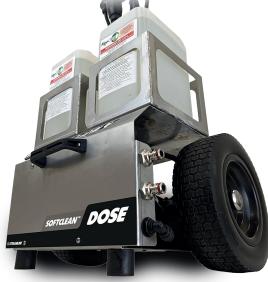

## **Chemical Dosing Softwash Trolley**

This product can mix Algo Clear (or similar) accurately with water at a pre-set ratio on demand. Connect to a water source to produce a chemical mix either via the pump or directly through the Dosatron dosing unit. The Softclean™ Dose has receptacles for two 5ltr chemical containers.

## **Features & Benefits**

- Durable stainless steel frame.
- Streamline® V16 flow controller to maximise flow and save wasting solution.
- Low profile flat-free tyres, for rough terrain.
- Built-in booster pump and lithium-ion battery. (5 hour run time)
- Holds two 5ltr chemical containers.
- Lightweight frame with handle mounted on the front plate for easy lifting and handling
- Dosatron metering valve for accurate chemical dosing.