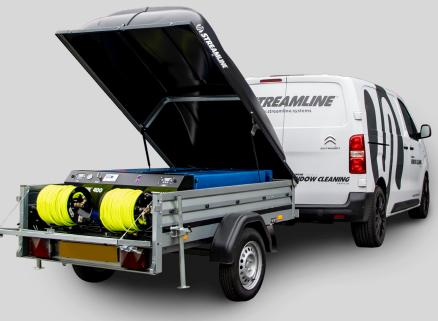

## Pure Water Trailer System

The small compact BrenderUp 1205 trailer system is an excellent trailer system for on-site and on road. With 13" wheels for ease of towing, lockable ABS lid, gas struts, jockey wheel and tailgate as standard, this is a high-quality trailer specification. As the trailer is unbraked, and 750kg gross payload, there is no BE+1 license required in the UK.

This Trailer is suitable for vehicles with towing capacity of at least 750kg. High capacity baffled tank integrated into lightweight chassis for easy towing. DOT road specification, single axle, integrated lights, and indicators. Supplied with European standard coupling and jockey wheel. Conforms to UK & EU regulations.