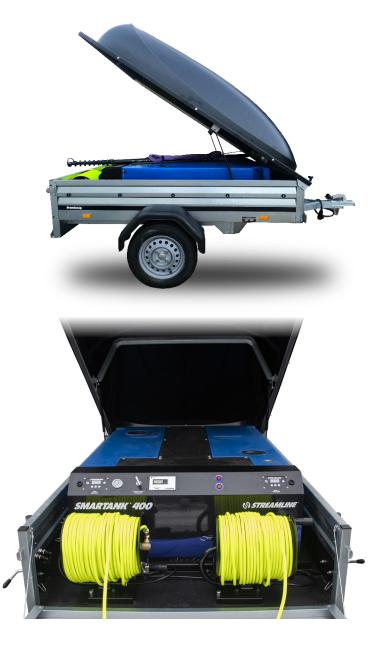

## **Trailer Features**

- Smartank<sup>®</sup> 400Ltr capacity tank system, full onboard RODI filtration with booster pump to provide efficient filtration output.
- Dual Operators via 2 x 80m Hiviz Streamline<sup>®</sup> Hose on mounted heavy duty hose reels and 2 x 12v 100psi pumps
- Filtration Full 5-stage purification system including
- pre-filtration (sedment, carbon, granular activated carbon),
- RO Membrane, and De-Ionising polishing resin.
- High capacity 12v gel battery, offers a full working day operation.
- Integrated intelligent Numax battery charger, with external charging point, allowing charging onsite if required.
- External ports for ease of filling and charging whilst trailer remains locked.
- Solenoid valve for auto shut-off to prevent tanks from over filling.

Using the Smartank® flat tank 400Ltr system, the baffled tank ensures the low centre of gravity maximises the stability during transportation. With the equipment cabinet mounted at the front of the tank, at the door opening, operation has never been easier...

The 1205 Trailer's Pumps, controllers and filters enclosed for protection but easily accessible, via the opening of the Smartank<sup>®</sup> cabinet, maintenance and filter changes are simply and quickly achieved.