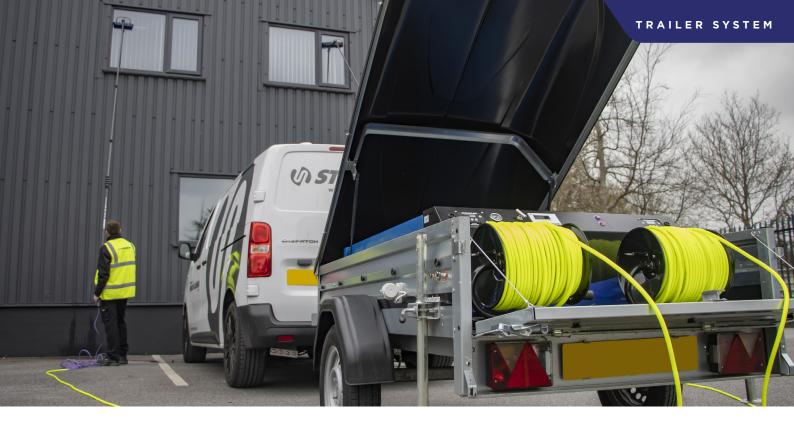

## **Trailer Features**

- Smartank<sup>®</sup> 400Ltr capacity tank system, full onboard RODI filtration with booster pump to provide efficient filtration output.
- Dual Operators via 2 x 80m Hiviz Streamline<sup>®</sup> Hose on mounted heavy duty hose reels and 2 x 12v 100psi pumps
- Filtration Full 5-stage purification system including
- pre-filtration (sedment, carbon, granular activated carbon),
- RO Membrane, and De-Ionising polishing resin.
- High capacity 12v gel battery, offers a full working day operation.
- Integrated intelligent Numax battery charger, with external charging point, allowing charging onsite if required.
- External ports for ease of filling and charging whilst trailer remains locked.
- Solenoid valve for auto shut-off to prevent tanks from over filling.

Operators can adjust the flow rates of the pumps by V16 digital flow controllers, or by a wireless remote controller (Optional). This allows the operator to choose the flow rates to suit the cleaning job, saving and conserving water when less intense water flow is needed.