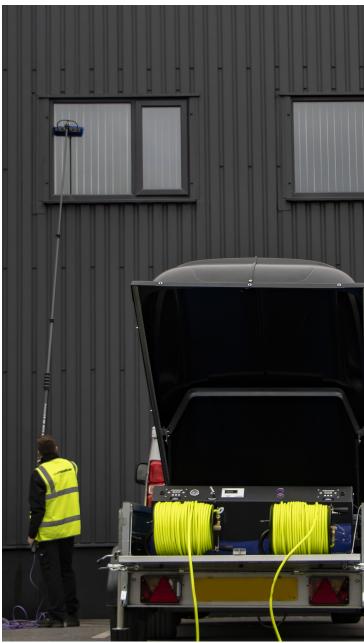

Operators can adjust the flow rates of the pumps by V16 digital flow controllers, or by a wireless remote controller (Optional). This allows the operator to choose the flow rates to suit the cleaning job, saving and conserving water when less intense water flow is needed.