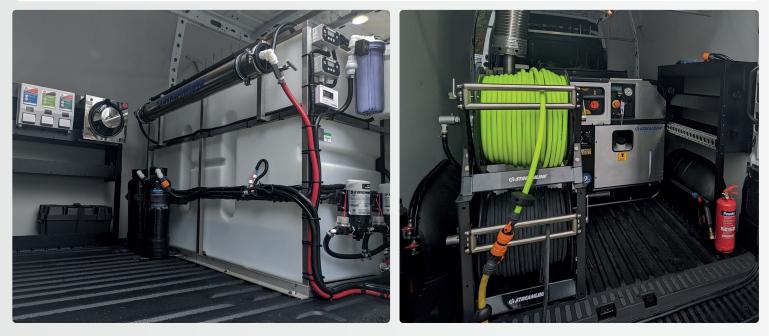

#### CLEANING EQUIPMENT

- Dual Operator Streamline<sup>™</sup> Bravo<sup>®</sup> 650 Upright Reverse Osmosis + DI System
- Split Charge Pro Relay System to charge battery whilst driving
- 2 x Freestanding Stainless Steel Hose Reels with 100Mtrs of 8mm Hi-Viz Streamline Hose (optional)
- Streamline<sup>™</sup> IPR5 Internal Pole Rack System - Roof Mounted
- 22ft and 45ft Streamline™ OVA8® Carbon Fibre telescopic poles and brushes (optional)

- Hotcube™ 2 System 18Lpm 350Bar up to 140°c
- 2x Hose Reel with Guide and 100m of High Pressure Hose and 100m of Low Pressure fill hose
- OVA8® Power Pole Carbon Fibre High Pressure Pole - 42ft Reach (optional)
- Highline<sup>™</sup> 22" Stainless Steel Rotary Hard Surface Cleaner with Castors (optional)
- Chewing Gum Removal Kit with Lance (optional)