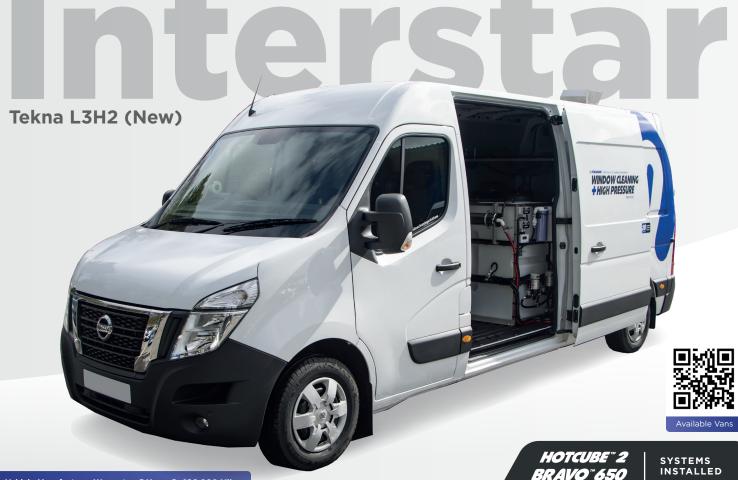

### Nissan Interstar Tekna L3H2 (New)

Deep Clean Vehicle Package For All External Services

- Window Cleaning
- Hot Pressure Washing
- Graffiti Removal
- Chewing Gum Removal
- Steam Cleaning
- Cladding Cleaning
- Gutter Cleaning
- **Roof Cleaning**

#### CLEANING EQUIPMENT

- Dual Operator Streamline<sup>™</sup> Bravo<sup>®</sup> 650 Upright Reverse Osmosis + DI System
- Split Charge Pro Relay System to charge battery whilst driving
- 2 x Freestanding Stainless Steel Hose Reels with 100Mtrs of 8mm Hi-Viz Streamline Hose (optional)
- Streamline<sup>™</sup> IPR5 Internal Pole Rack System - Roof Mounted
- 22ft and 45ft Streamline™ OVA8® Carbon Fibre telescopic poles and brushes (optional)

- Hotcube™ 2 System 18Lpm 350Bar up to 140°c
- 2x Hose Reel with Guide and 100m of High Pressure Hose and 100m of Low Pressure fill hose
- OVA8® Power Pole Carbon Fibre High Pressure Pole - 42ft Reach (optional)
- Highline<sup>™</sup> 22" Stainless Steel Rotary Hard Surface Cleaner with Castors (optional)
- Chewing Gum Removal Kit with Lance (optional)