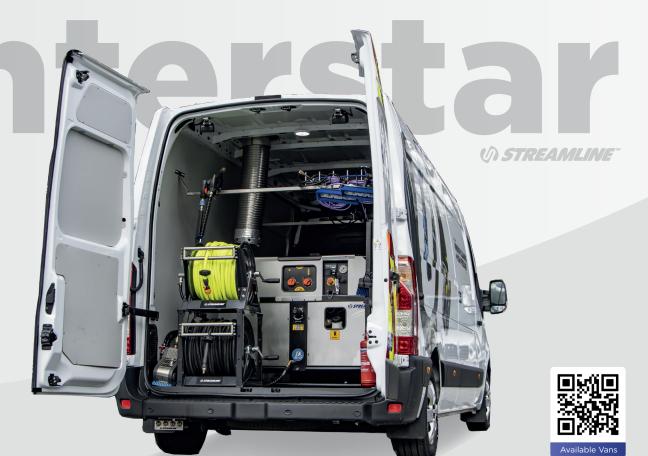

#### CLEANING EQUIPMENT

- Dual Operator Streamline<sup>™</sup> Bravo<sup>®</sup> 650 Upright Reverse Osmosis + DI System
- Split Charge Pro Relay System to charge battery whilst driving
- 2 x Freestanding Stainless Steel Hose Reels with 100Mtrs of 8mm Hi-Viz Streamline Hose (optional)
- Streamline<sup>™</sup> IPR5 Internal Pole Rack System - Roof Mounted
- 22ft and 45ft Streamline™ OVA8® Carbon Fibre telescopic poles and brushes (optional)

- Hotcube™ 2 System 18Lpm 350Bar up to 140°c
- 2x Hose Reel with Guide and 100m of High Pressure Hose and 100m of Low Pressure fill hose
- OVA8® Power Pole Carbon Fibre High Pressure Pole - 42ft Reach (optional)
- Highline<sup>™</sup> 22" Stainless Steel Rotary Hard Surface Cleaner with Castors (optional)
- Chewing Gum Removal Kit with Lance (optional)