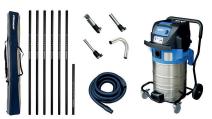

70Ltr Commercial Gutter Vac Package + 42ft Reach Pole & CCTV Camera Kit WV-KIT230-10-051

Thermo 2 Heatwave™ Hot Water System - Dual Operator

0

0

*(STREAMLINE*<sup>\*\*</sup> www.streamline.systems

| sales@streamline.systems +44 (0) 1626 830 830