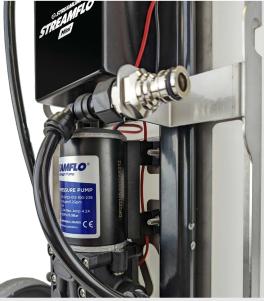

## **Key Features**

- Durable and compact design
- Stainless steel folding frame
- 12.5ltr container
- Rechargeable battery
- Adjustable 4x speed controller
- Powerful 100psi pump
- Wheels for outdoor use
- Extendable handle

| Streamflo <sup>®</sup> Mini                         |                                   |
|-----------------------------------------------------|-----------------------------------|
| Country Of Origin                                   | England                           |
| Maximum Height                                      | 1005mm extended<br>(551mm)        |
| Maximum Length                                      | 141mm                             |
| Maximum Width                                       | 243mm                             |
| Dry Weight                                          | 6kg                               |
| Wet Weight                                          | 18.5kg                            |
| Min. Inlet Pressure Requirement                     | N/A                               |
| Optimum Operating Pressure                          | 6.9bar / 100psi                   |
| Standard Water Inlet<br>Connection (Male hose lock) | Lid of tank                       |
| Waste Water Outlet<br>Connection (Male hose lock)   | N/A                               |
| Pure Water Outlet<br>Connection (Male hose lock)    | Q21                               |
| Electrical Power Supply                             | Battery, charges on<br>mains 230v |
| Optimum Water Quality                               | N/A                               |
| Water Quality Range                                 | 000ppm - 1000ppm                  |
| Pure Water Flow (optimum output)                    | N/A                               |
| Operating Time                                      | Approx. 8hrs per user             |
| Charging Time                                       | 6 - 8hrs                          |