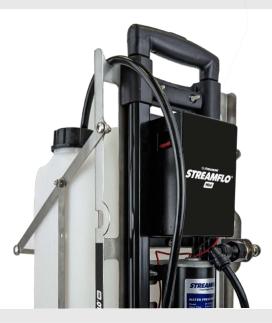

## STREAMLINE SPECIFICATION SHEET

The Streamflo® Mini is a compact water delivery unit that makes smaller window cleaning tasks a whole lot easier. Complete with a powerful pump and rechargeable battery, its 12.5ltr water tank is removable, allowing the stainless steel frame to fold down for easy transportation and storage.

## **Key Features**

- Durable and compact design
- Stainless steel folding frame
- 12.5ltr container
- Rechargeable battery
- Adjustable 4x speed controller
- Powerful 100psi pump
- Wheels for outdoor use
- Extendable handle