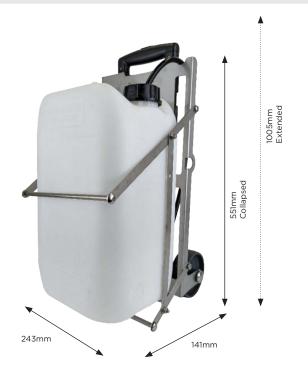

## STREAMLINE SPECIFICATION SHEET

The Streamflo® Mini is a compact water delivery unit that makes smaller window cleaning tasks a whole lot easier. Complete with a powerful pump and rechargeable battery, its 12.5ltr water tank is removable, allowing the stainless steel frame to fold down for easy transportation and storage.

## **Key Features**

- Durable and compact design
- Stainless steel folding frame
- 12.5ltr container
- Rechargeable battery
- Adjustable 4x speed controller
- Powerful 100psi pump
- Wheels for outdoor use
- Extendable handle

| Streamflo <sup>®</sup> Mini                         |                                   |
|-----------------------------------------------------|-----------------------------------|
| Country Of Origin                                   | England                           |
| Maximum Height                                      | 1005mm extended<br>(551mm)        |
| Maximum Length                                      | 141mm                             |
| Maximum Width                                       | 243mm                             |
| Dry Weight                                          | 6kg                               |
| Wet Weight                                          | 18.5kg                            |
| Min. Inlet Pressure Requirement                     | N/A                               |
| Optimum Operating Pressure                          | 6.9bar / 100psi                   |
| Standard Water Inlet<br>Connection (Male hose lock) | Lid of tank                       |
| Waste Water Outlet<br>Connection (Male hose lock)   | N/A                               |
| Pure Water Outlet<br>Connection (Male hose lock)    | Q21                               |
| Electrical Power Supply                             | Battery, charges on<br>mains 230v |
| Optimum Water Quality                               | N/A                               |
| Water Quality Range                                 | 000ppm - 1000ppm                  |
| Pure Water Flow (optimum output)                    | N/A                               |
| Operating Time                                      | Approx. 8hrs per user             |
| Charging Time                                       | 6 - 8hrs                          |